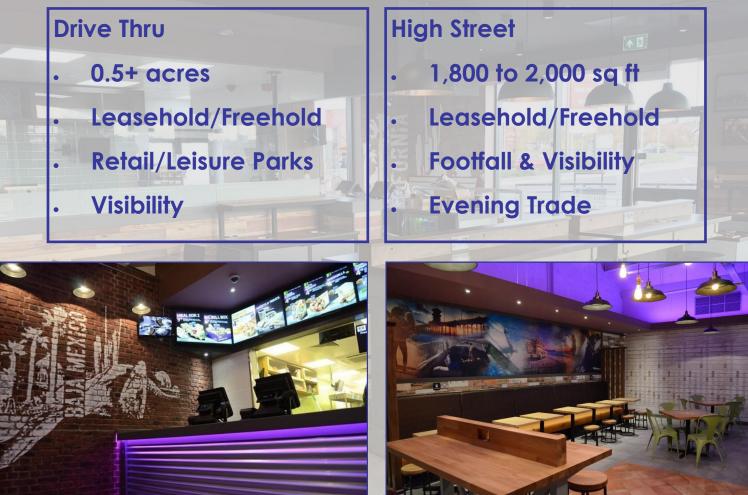

# Drive Thru & High Street Requirement TACO BELL

On behalf of a major Taco Bell franchisee

### Seeking sites across the East Midlands and beyond

Taco Bell is the world's leading Mexican-style quick service restaurant chain. Offering a wide range of Mexican menu items, and serves more than 36.8 million consumers each week in approximately 6,500 restaurants worldwide.

WSB Property Consultants have been retained by a major Taco Bell franchisee to expand the brand into new territories across the East Midlands.

For a full list of the target towns please see overleaf;

NS

## Site Requirements



### Key locations include:

| Boston    | Great Yarmouth | Lincoln      | Peterborough |
|-----------|----------------|--------------|--------------|
| Cambridge | Kettering      | Loughborough | Scunthorpe   |
| Corby     | Kings Lynn     | Northampton  | Skegness     |
| Grantham  | Leicester      | Norwich      | Spalding     |

### What's Next?

If you have a site that might be of interest, please forward details onto:

Adam Mobley: amobley@wsbproperty.co.uk John Reid: jreid@wsbproperty.co.uk

Or alternatively call WSB on 0113 234 1444